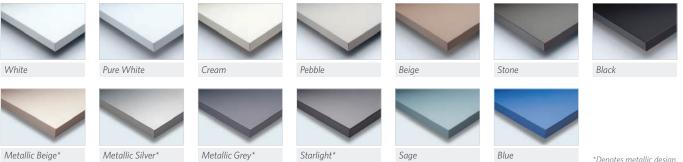

#### **Endless Interior Design Options**

- Colors and Edgebanding available in thirteen color options and matching laser edgebanding.
- Panel Size Options standard panel size of 4' x 8' available in either 1/4" or 3/4" thickness. Additional thicknesses available upon request.
- Finished Components double or single sided flat panel doors, 5-piece doors and 3-piece drawer fronts available.
- Stock and Lead Time all materials are stocked on-site at our Denver headquarters for a 10-day lead time.

Metallic Beige\*

Metallic Silver\*

Metallic Grey\*

\*Denotes metallic desian

**PE** | PREMIEREUROCASE

The luxury collections by Premier EuroCase offer the perfect balance of style and durability in an incredibly fast turnaround time.