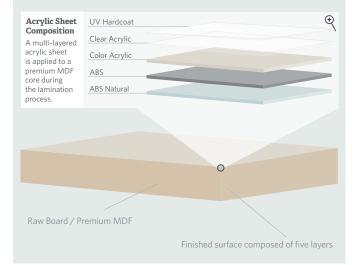

#### Premier uses Senoplast's proprietary multi-layered acrylic material to engineer our UltraMatte panels, doors and drawer fronts with the utmost perfection.

- Incredibly Smooth Matte Finish designed to absorb the majority of light reflection creating a soft appearance and touch.
- Scratch-Resistant top hardcoat layer developed to be the most scratch-resistant acrylic in the market.
- Color Richness several layers are UV stabilized to ensure original color depth without fading.
- Bonding Layer ABS natural developed for the best bond to the core material eliminating delamination.
- PureCore made with the finest MDF core material specified for a low surface variance.
- Cleanroom Production Facilities every UltraMatte panel is processed in our cleanroom environment to mitigate surface impurities.