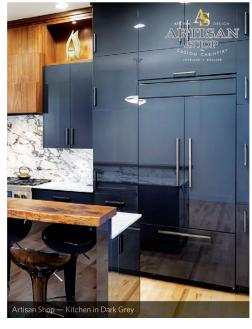

## |Reflekt

The innovative Reflekt high-gloss by Premier EuroCase incorporates into any design aesthetic with sophistication and luxury.

The flawless surface is as beautiful as it is functional, making it perfect for modern interior design such as; cabinetry, vanities, wall paneling, furniture, store fixtures and displays.