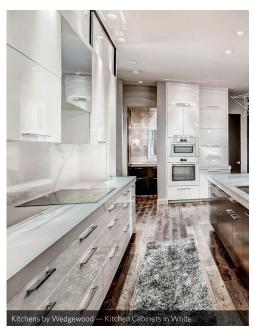

## |Reflekt

The innovative Reflekt high-gloss by Premier EuroCase incorporates into any design aesthetic with sophistication and luxury.

The flawless surface is as beautiful as it is functional, making it perfect for modern interior design such as; cabinetry, vanities, wall paneling, furniture, store fixtures and displays.