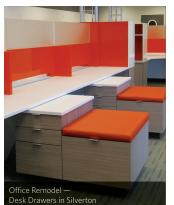

With Roücke HD by Premier EuroCase you can incorporate the natural beauty and texture of real woodgrain into your interior design.

The versatility of the product can achieve both traditional and modern design styles through door type, and/or pairing with other product collections.