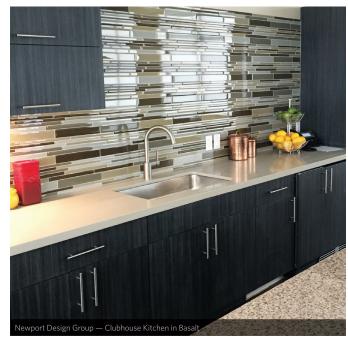

With Roücke HD by Premier EuroCase you can incorporate the natural beauty and texture of real woodgrain into your interior design.

The versatility of the product can achieve both traditional and modern design styles through door type, and/or pairing with other product collections.