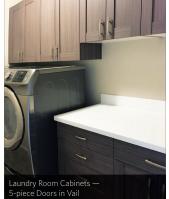

With Roücke HD by Premier EuroCase you can incorporate the natural beauty and texture of real woodgrain into your interior design.

The versatility of the product can achieve both traditional and modern design styles through door type, and/or pairing with other product collections.