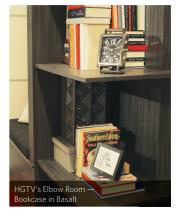

With Roücke HD by Premier EuroCase you can incorporate the natural beauty and texture of real woodgrain into your interior design.

The versatility of the product can achieve both traditional and modern design styles through door type, and/or pairing with other product collections.