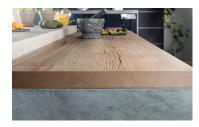

## End-grain Edgebanding

The End-grain Edgebanding has the look and feel of sawn timber, complete with its annual rings, for a highly authentic result. They are available in several decors chosen for their highly natural wood effect, and perfectly complement the Feelwood textures.