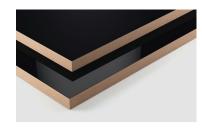

## PerfectSense

lacquered panels

PerfectSense lacquered boards are melamine resin coated MDF boards, available in two high quality finishes: an exceptionally high gloss and anti-fingerprint low-sheen Matte. Due to the CCI UV coating technology, they clearly stand out from conventional lacquered boards. The surfaces are resistant to micro-scratches and retain their gloss or matte effects.