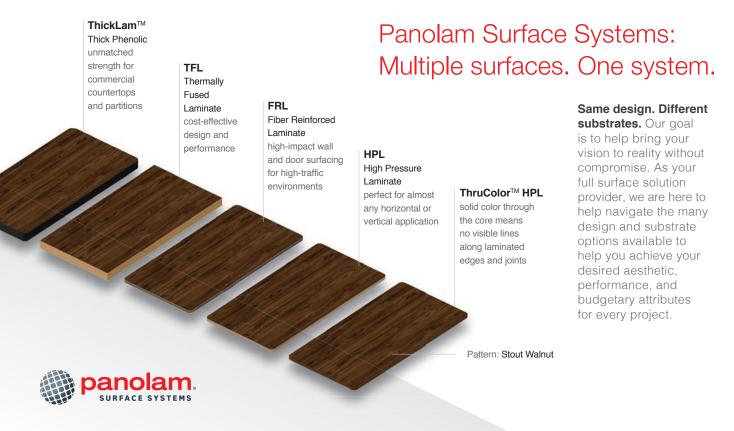

## At Panolam Surface Systems, your vision is our mission.

The Panolam® TFL collection now includes our popular Pluswood® TFL colors and patterns, offering our customers more trend-forward designs while maintaining the quality and value you deserve.

Panolam® TFL matches the Panolam Surface Systems' HPL family of patterns to give you more than 400 design options and the flexibility to have the same pattern across multiple surface solutions on a project. And with two unique HPL brands from which to choose – Pionite and Nevamar – you're sure to get the pattern you want on the substrate that fits your specific needs.