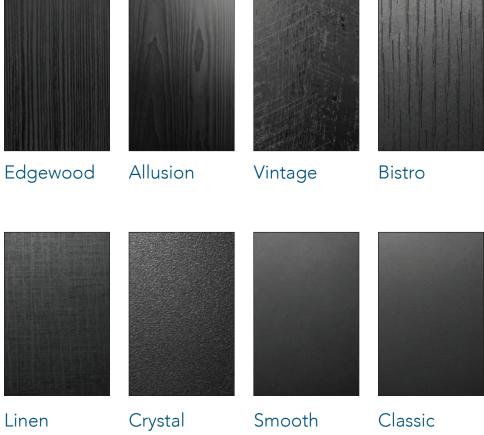

## edgewood

**Go wild** with the look and feel of **exotic wood grain** featuring a deep reveal.

**20 designs available** KMLdesignerfinishes.com

## vintage

Go bold with the look of reclaimed wood and the price of a composite panel.

**18 designs available** KMLdesignerfinishes.com

### a||usion

Captivate with drama of realistic wood grain cathedrals and subtle texture.

**13 designs available** KMLdesignerfinishes.com

Galaxy White

Antique White

Folkstone

Fog Grey

Charcoal