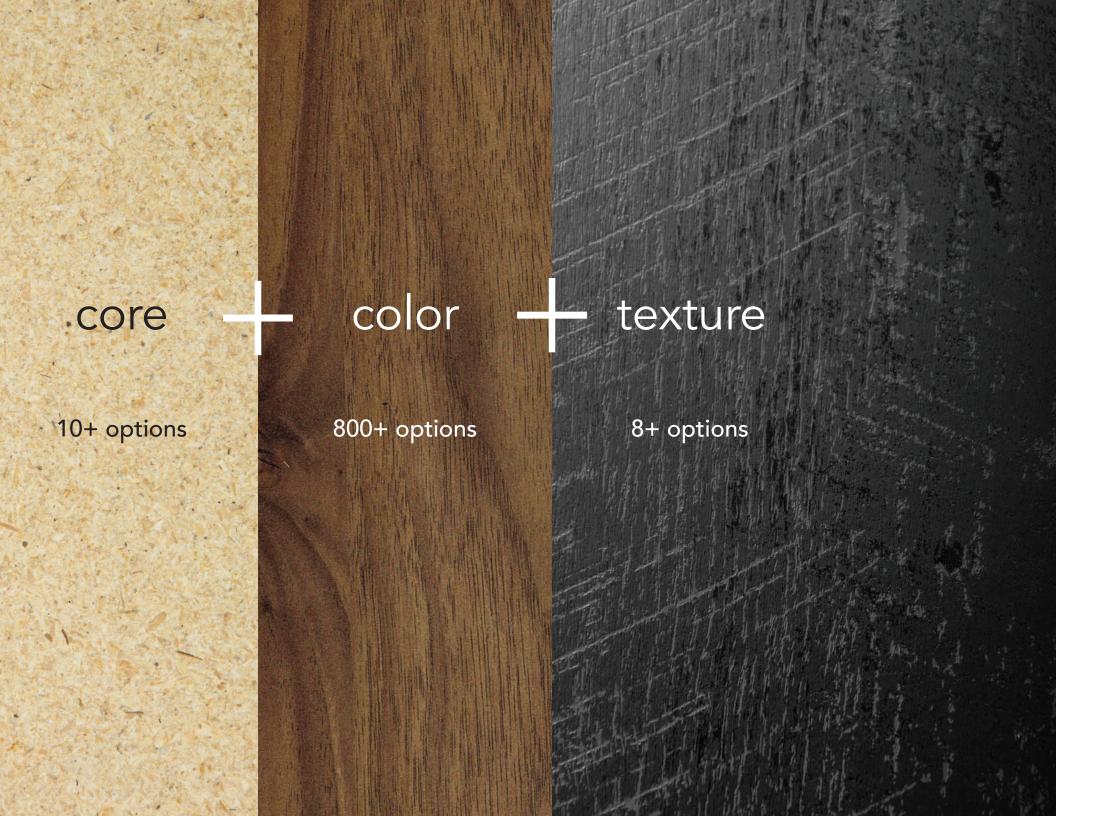

### All the options you want

Designers told us they wanted more TFL options. We answered with more than 800 colors, 8 textures, and the best core selection available.

### Top-tier cores for unmatched performance

We offer flexibility with your core options and expert help with specification, ensuring the lasting beauty and function of your project. Get particle board and MDF made from pre-consumer 100% recycled Western Pine. A high-quality industrial byproduct, it delivers strong lamination and fast, clean cutting while saving trees. We also offer moisture and fire-resistant cores, low-emitting or no-formaldehyde cores, and panels in more sizes and thicknesses than most.

### Go ahead. Expand your pallet.

The look of any TFL panel comes mostly from the décor paper thermally fused to the panel's core. With over 800 décor paper options — often simply called colors — we offer more flexibility where it really counts to achieve the style you want. Our spec reps will guide you to the color that perfectly pairs with the finish and application you have in mind. Then, we'll help you bring it all together with everything else you need to create a coordinated look.

### A difference you can feel — eight times over

Add texture and dimension to TFL with one of our many designer finishes. Want cabinets with a striking wood grain, closet components with a textural touch of linen, or an accent wall with the look and feel of reclaimed wood? Our finishes will add authenticity and interest to all your vertical surfaces.