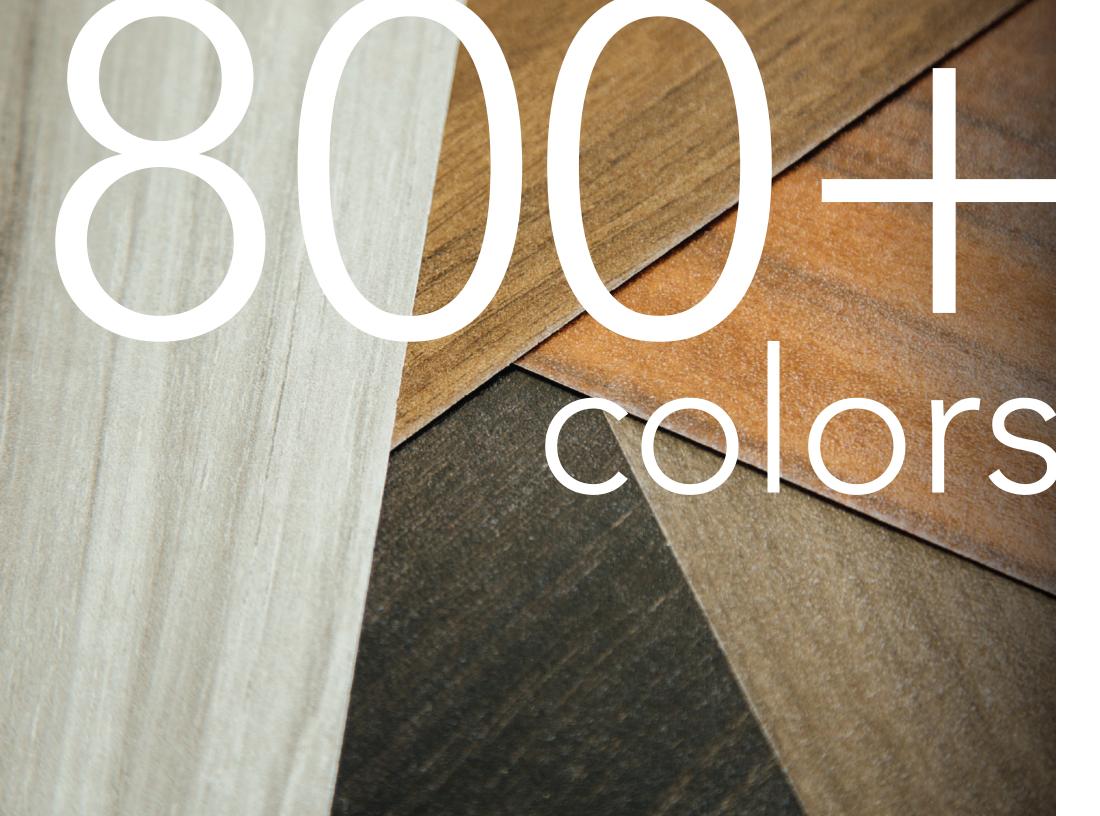

### All the options you want

Designers told us they wanted more TFL options. We answered with more than 800 colors, 8 textures, and the best core selection available.

### Go ahead. Expand your pallet.

The look of any TFL panel comes mostly from the décor paper thermally fused to the panel's core. With over 800 décor paper options — often simply called colors — we offer more flexibility where it really counts to achieve the style you want. Our spec reps will guide you to the color that perfectly pairs with the finish and application you have in mind. Then, we'll help you bring it all together with everything else you need to create a coordinated look.