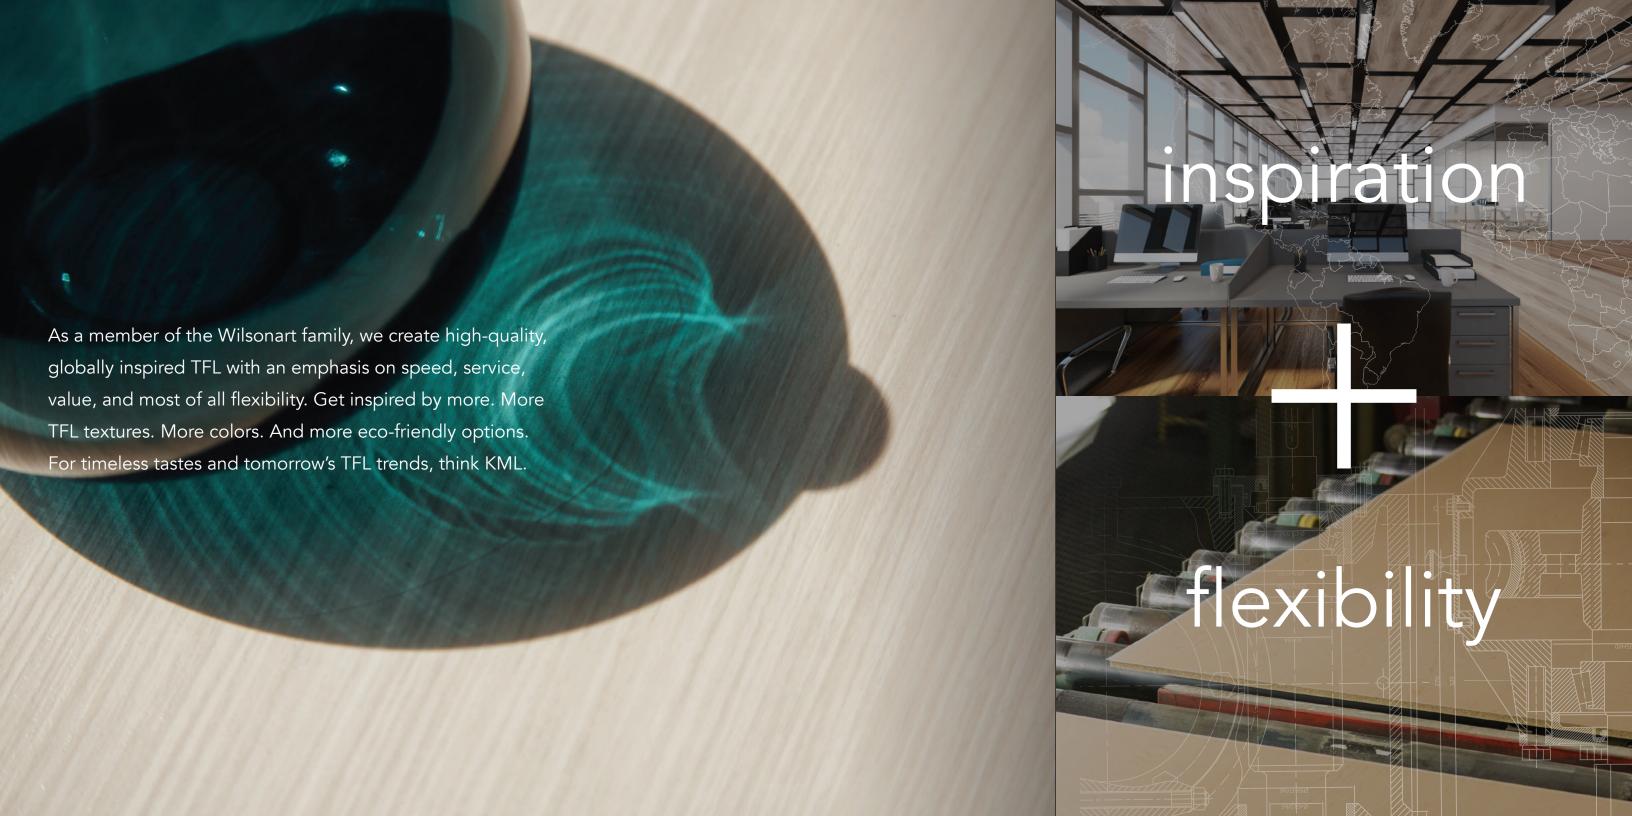

### All the options you want

Designers told us they wanted more TFL options. We answered with more than 800 colors, 8 textures, and the best core selection available.

### All the specification help you need

Need help with your specification? Just give us a call. Our experts will guide you to the right texture, color, and core for your project.

### All of TFL's unbeatable value

A fraction of the cost of wood veneer, more consistent and more durable, TFL is taking off for a reason. TFL will work in virtually any vertical application — and even in some horizontal applications — when specified with the right core.