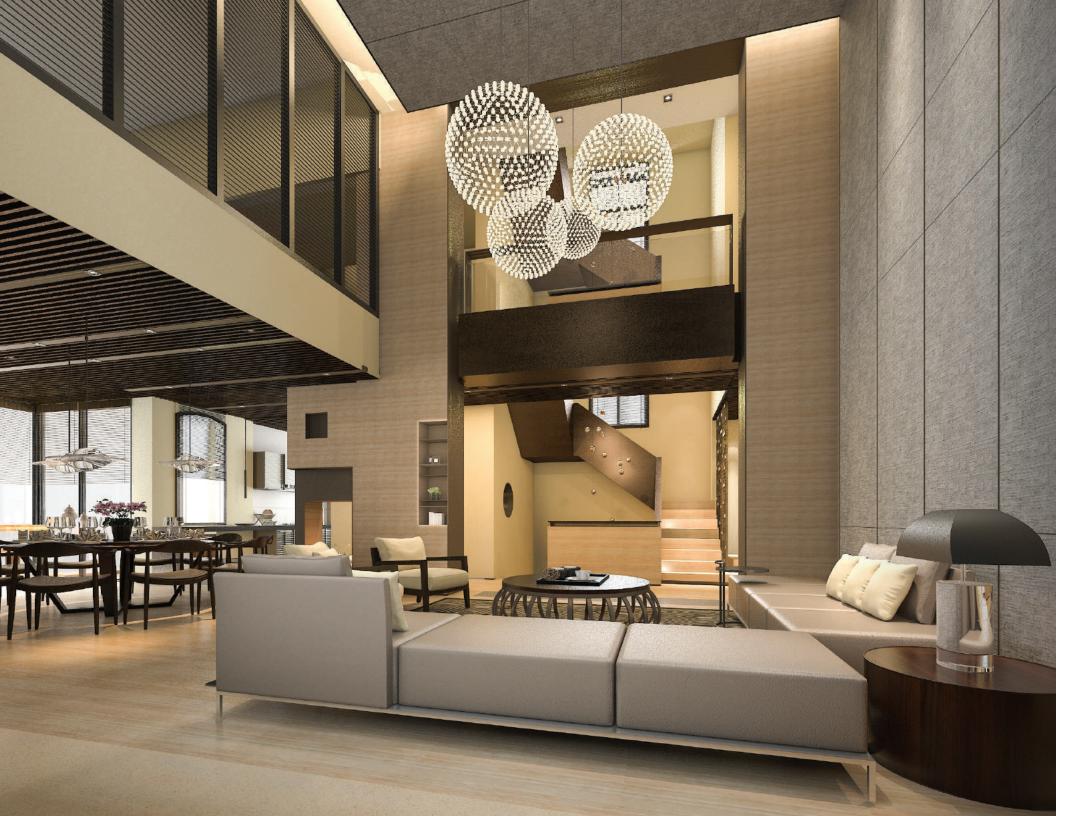

### High-touch spaces. High-traffic solutions.

Design connects and comforts us like never before. Hotel lobbies look like living rooms, office break rooms like restaurants, and common areas in apartments are about more than just big screens. We've created signature TFL looks to bring a touch of natural warmth to these high-traffic spaces without sacrificing durability.