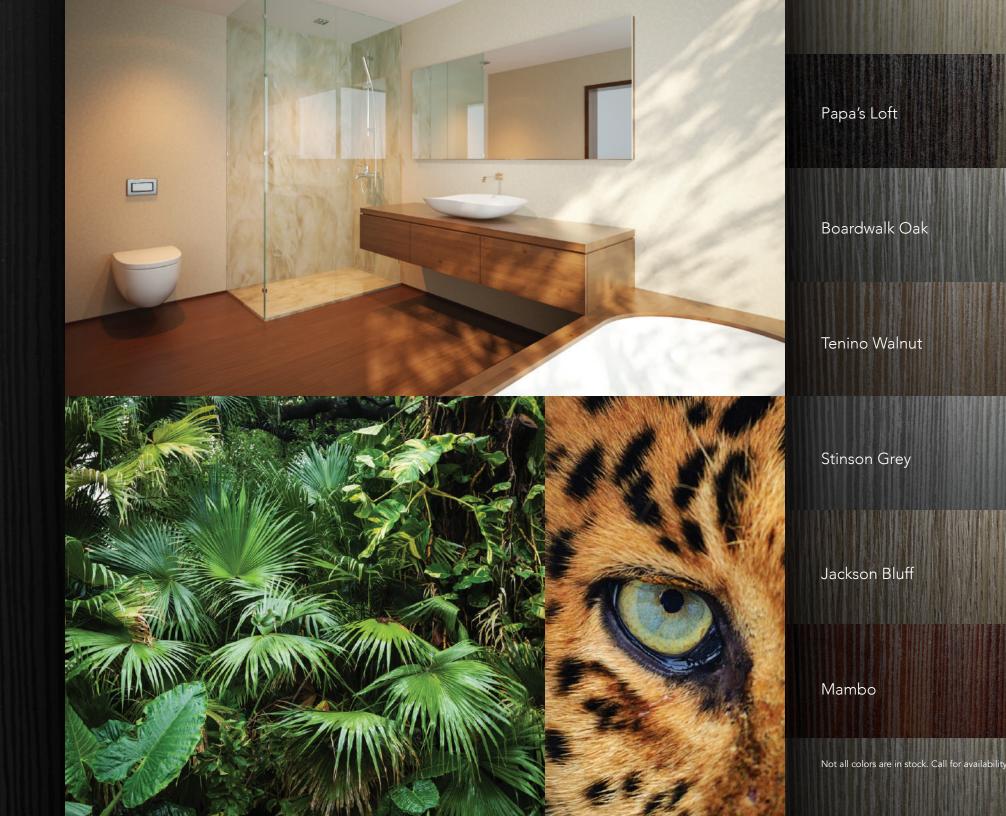

## edgewood

**Go wild** with the look and feel of **exotic wood grain** featuring a deep reveal.

**20 designs available** KMLdesignerfinishes.com

Cordoba Pine

Not all colors are in stock. Call for availability.