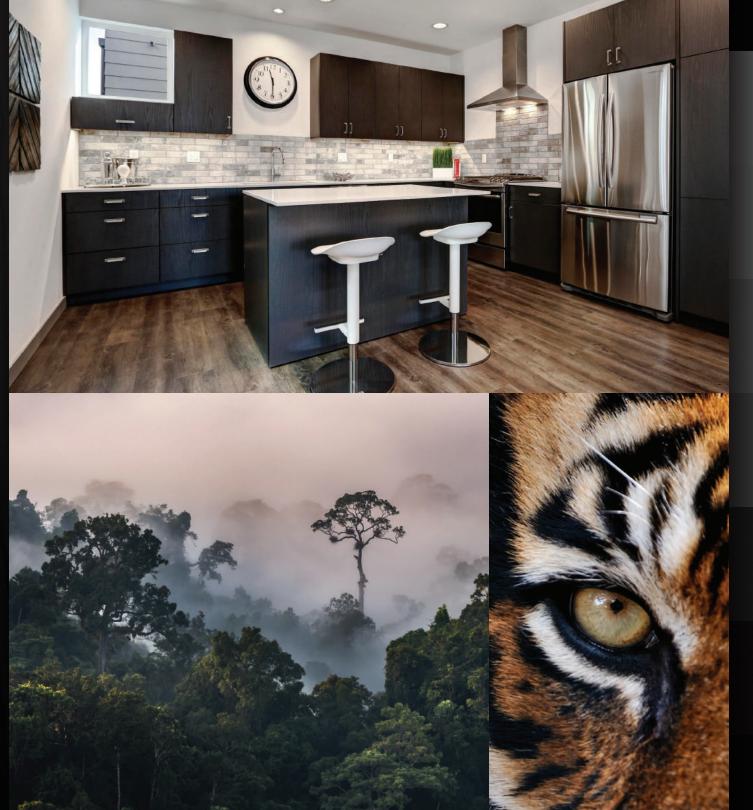

### a||usion

Captivate with drama of realistic wood grain cathedrals and subtle texture.

**13 designs available** KMLdesignerfinishes.com

Galaxy White

Antique White

Folkstone

Fog Grey

Charcoal