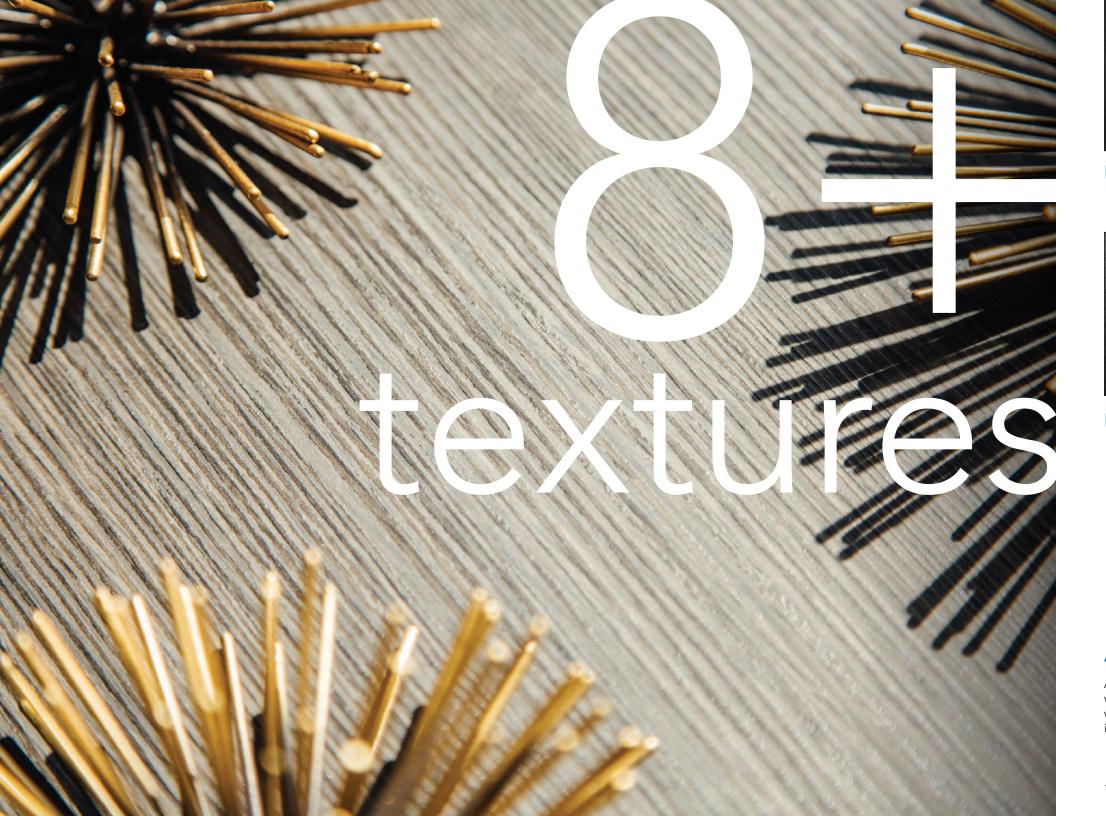

### All the options you want

Designers told us they wanted more TFL options. We answered with more than 800 colors, 8 textures, and the best core selection available.

### A difference you can feel — eight times over

Add texture and dimension to TFL with one of our many designer finishes. Want cabinets with a striking wood grain, closet components with a textural touch of linen, or an accent wall with the look and feel of reclaimed wood? Our finishes will add authenticity and interest to all your vertical surfaces.