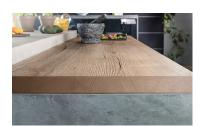

### Feelwood synchronized pore (EIR) on TFL

The EGGER Feelwood range of decors specially designed with multi-layers of papers to create a depth of texture often seen with solid wood. These decors represent the premium category among the 140 TFL decors within the Egger decorative collection.