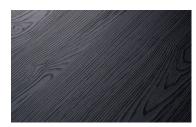

## PerfectSense lacquered panels

PerfectSense lacquered boards are melamine resin coated MDF boards, available in two high quality finishes: an exceptionally high gloss and anti-fingerprint low-sheen Matte.

Due to the CCI UV coating technology, they clearly stand out from conventional lacquered boards. The surfaces are resistant to micro-scratches and retain their gloss or matte effects.