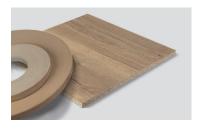

### Feelwood synchronized pore (EIR) on TFL

The EGGER Feelwood range of decors specially designed with multi-layers of papers to create a depth of texture often seen with solid wood. These decors represent the premium category among the 140 TFL decors within the Egger decorative collection.