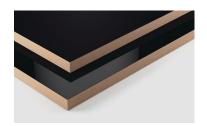

#### End-grain Edgebanding

The End-grain Edgebanding has the look and feel of sawn timber, complete with its annual rings, for a highly authentic result. They are available in several decors chosen for their highly natural wood effect, and perfectly complement the Feelwood textures.