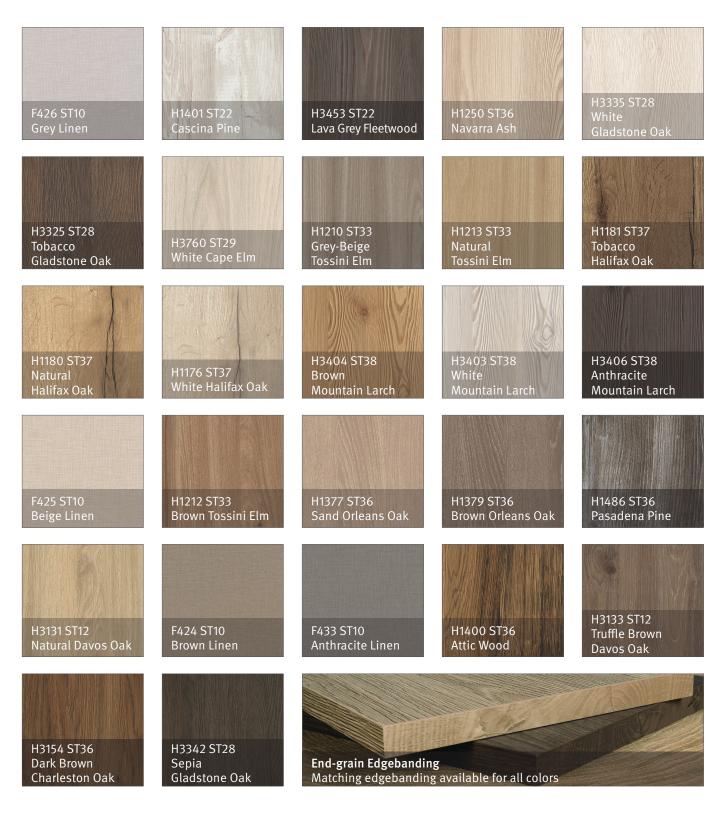

#### End-grain Edgebanding

The End-grain Edgebanding has the look and feel of sawn timber, complete with its annual rings, for a highly authentic result. They are available in several decors chosen for their highly natural wood effect, and perfectly complement the Feelwood textures.