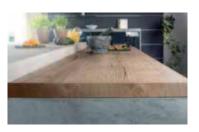

#### End-grain Edgebanding

The End-grain Edgebanding has the look and feel of sawn timber, complete with its annual rings, for a highly authentic result. They are available in several decors chosen for their highly natural wood effect, and perfectly complement the Feelwood textures.