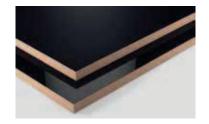

# PerfectSense lacquered panels

PerfectSense lacquered panels are melamine resin coated MDF panels, which are finished in a process matching the surface. Due to the CCI UV coating technology, they clearly stand out from conventional lacquered boards. The surfaces are resistant to micro-scratches and retain their gloss or matte effects.