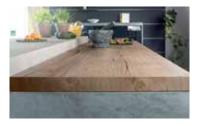

# Feelwood synchronized pore (EIR) on TFL

The EGGER Feelwood range of decors specially designed with multi-layers of papers to create a depth of texture often seen with solid wood. These decors represent the premium category among the 140 TFL decors within the EGGER decorative collection.

### End-grain Edgebanding

The End-grain Edgebanding has the look and feel of sawn timber, complete with its annual rings, for a highly authentic result. They are available in several decors chosen for their highly natural wood effect, and perfectly complement the Feelwood textures.