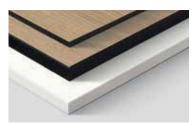

# Feelwood synchronized pore (EIR) on TFL

The EGGER Feelwood range of decors specially designed with multi-layers of papers to create a depth of texture often seen with solid wood. These decors represent the premium category among the 140 TFL decors within the EGGER decorative collection.