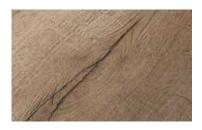

### End-grain Edgebanding

The End-grain Edgebanding has the look and feel of sawn timber, complete with its annual rings, for a highly authentic result. They are available in several decors chosen for their highly natural wood effect, and perfectly complement the Feelwood textures.