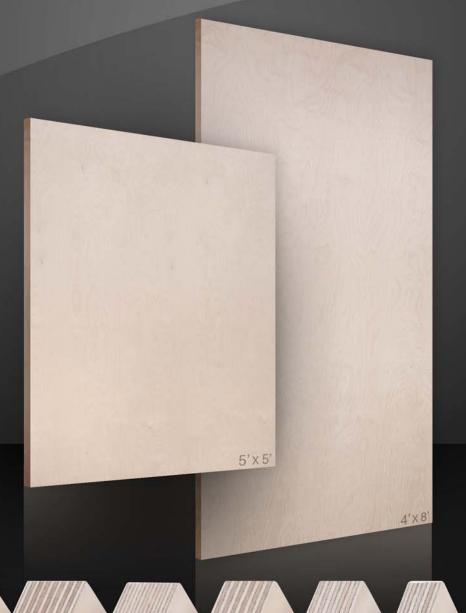

#### Panel Size options:

3mm–40mm Thick 5'x5', 4'x8', 5'x8', 5'x10'

Specialty sizes as well as cross-grain and unidirectional construction are available upon request.