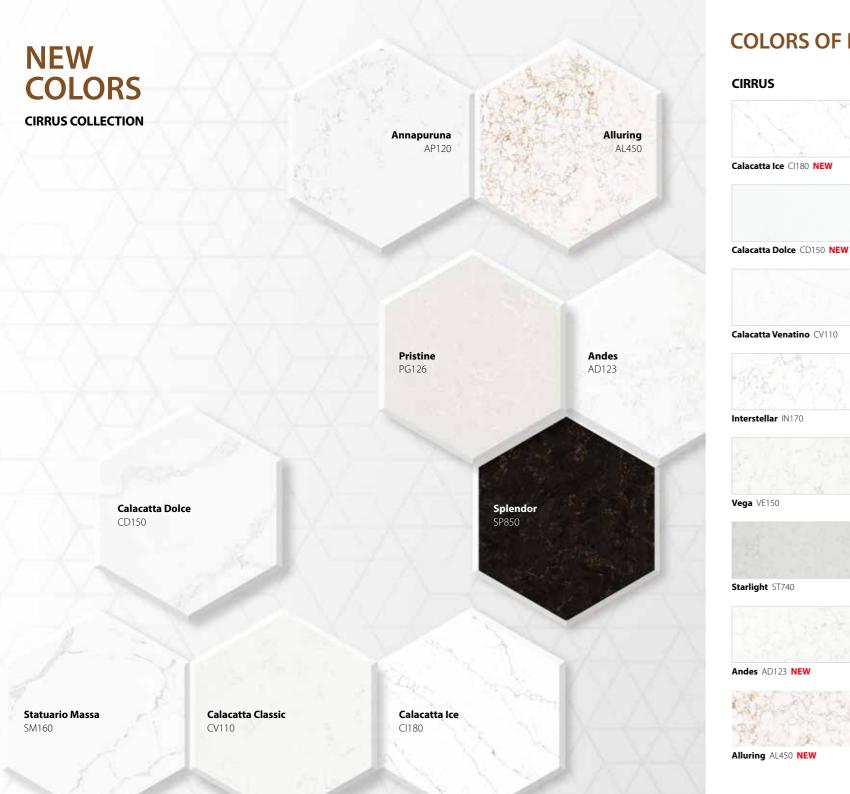

# **COLORS OF RADIANZ**

#### CIRRUS

Inspired by high-altitude sweeping clouds, the Cirrus Collection features dynamic, flowing patterns that create a tranquil, organic design; its classic, marble-like

appearance creates the impression of timelessness and permanence. Comprised of

94% natural quartz, Radianz offers the beauty of stone in a nonporous,

low maintenance surface that never requires sealing.

NOBLE

CLASSIC

St. Helens White SH145

Kauai Cream KC213

- Please consult your local supplier of Radianz® for specific recommended care and maintenance practices.
- To view new colors in greater detail, please visit www.radianz-quartz.com